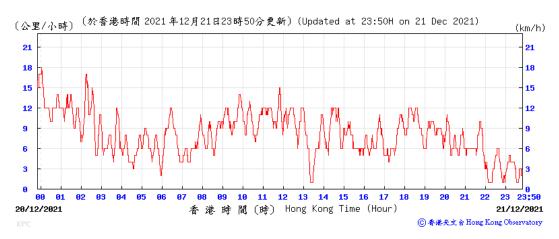

### Wind Speed recorded at King's Park Meteorological Station on 21 December 2021