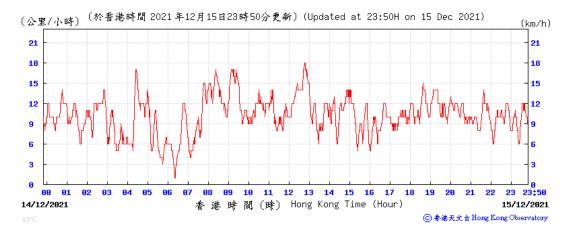

#### Wind Speed recorded at King's Park Meteorological Station on 15 December 2021