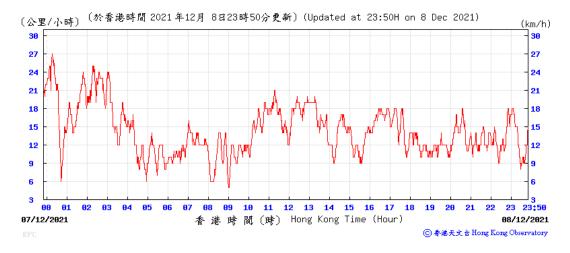

#### Wind Speed recorded at King's Park Meteorological Station on 8 December 2021