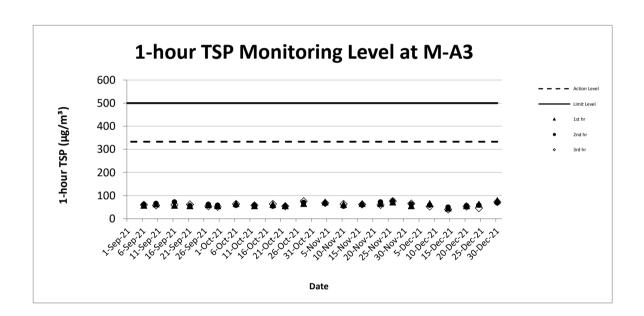

# 1-hour TSP Monitoring Result for Contract No. HY/2018/08 Central Kowloon Route – Central Tunnel

M-A3 - SKH Tsoi Kung Po Secondary School

Min

| 1-hour TSP (μg/m³) |            |        |        |        |         |                 |                |         |  |  |
|--------------------|------------|--------|--------|--------|---------|-----------------|----------------|---------|--|--|
| Date               | Start Time | 1st hr | 2nd hr | 3rd hr | Average | Action<br>Level | Limit<br>Level | Weather |  |  |
| 2-Dec-21           | 09:30      | 56     | 63     | 66     | 62      |                 | 500            | Fine    |  |  |
| 8-Dec-21           | 09:14      | 66     | 59     | 53     | 59      |                 |                | Fine    |  |  |
| 14-Dec-21          | 09:00      | 46     | 50     | 40     | 45      | 333             |                | Sunny   |  |  |
| 20-Dec-21          | 13:40      | 56     | 56     | 53     | 55      | 333             |                | Fine    |  |  |
| 24-Dec-21          | 13:17      | 63     | 59     | 46     | 56      |                 |                | Sunny   |  |  |
| 30-Dec-21          | 13:30      | 79     | 69     | 73     | 74      |                 |                | Sunny   |  |  |
|                    | Average    | 59     |        |        |         |                 |                | ·       |  |  |
|                    | Max        | 79     |        |        |         |                 |                |         |  |  |