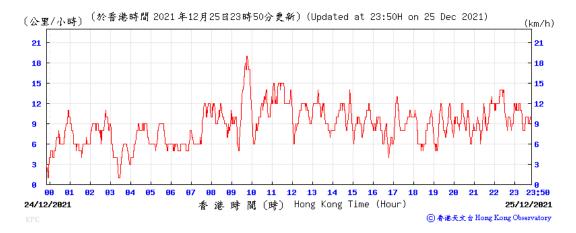

#### Wind Speed recorded at King's Park Meteorological Station on 25 December 2021