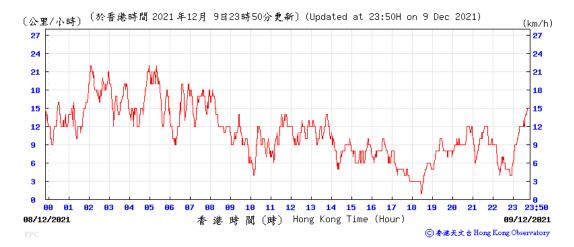

#### Wind Speed recorded at King's Park Meteorological Station on 9 December 2021