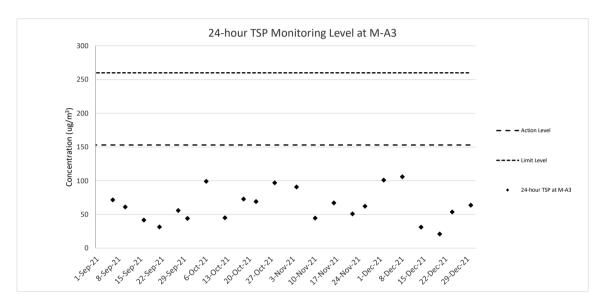

# 24-hour TSP Monitoring Result for Contract No. HY/2018/08 Central Kowloon Route – Central Tunnel

M-A3 - SKH Tsoi Kung Po Secondary School

| Start Date | Weather   | r Air<br>Temperatur | Atmospheric<br>Pressure,<br>Pa (mmHg) | Filter Weight (g) |        | Particulate |            | Flow Rate<br>(m³/min.) |       | Average flow          | Total<br>volume   | Conc.   | Action<br>Level      | Limit Level          |
|------------|-----------|---------------------|---------------------------------------|-------------------|--------|-------------|------------|------------------------|-------|-----------------------|-------------------|---------|----------------------|----------------------|
|            | Condition |                     |                                       | Initial           | Final  | weight (g)  | Time (hrs) | Initial                | Final | (m <sup>3</sup> /min) | (m <sup>3</sup> ) | (ug/m³) | (ug/m <sup>3</sup> ) | (ug/m <sup>3</sup> ) |
| 2-Dec-21   | Fine      | 290.4               | 766.4                                 | 2.7944            | 2.9858 | 0.1914      | 24         | 1.28                   | 1.36  | 1.32                  | 1896.7            | 101     |                      |                      |
| 8-Dec-21   | Fine      | 293.1               | 766.8                                 | 2.6942            | 2.8869 | 0.1927      | 24         | 1.27                   | 1.26  | 1.26                  | 1820.4            | 106     |                      |                      |
| 14-Dec-21  | Sunny     | 293.5               | 764.0                                 | 2.6871            | 2.7439 | 0.0568      | 24         | 1.27                   | 1.26  | 1.26                  | 1817.9            | 31      | 153                  | 260                  |
| 20-Dec-21  | Fine      | 290.2               | 763.3                                 | 2.7834            | 2.8218 | 0.0384      | 24         | 1.28                   | 1.26  | 1.27                  | 1823.0            | 21      | 133                  | 200                  |
| 24-Dec-21  | Sunny     | 292.9               | 763.0                                 | 2.7321            | 2.8311 | 0.0990      | 24         | 1.27                   | 1.29  | 1.28                  | 1842.3            | 54      |                      |                      |
| 30-Dec-21  | Sunny     | 291.1               | 768.5                                 | 2.7470            | 2.8695 | 0.1225      | 24         | 1.31                   | 1.36  | 1.33                  | 1921.2            | 64      | ]                    |                      |
|            |           | •                   | •                                     |                   |        |             |            |                        |       |                       | Min               | 21      |                      |                      |

 Min
 21

 Max
 106

 Average
 63

Note: Underline: Exceedance of Action Level Underline and Bold: Exceedance of Limit Level