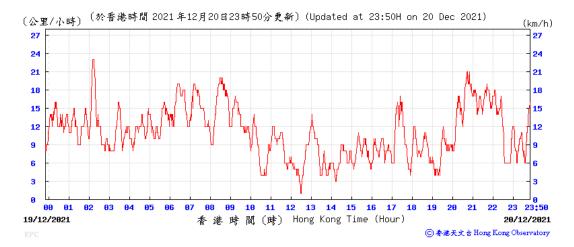

#### Wind Speed recorded at King's Park Meteorological Station on 20 December 2021