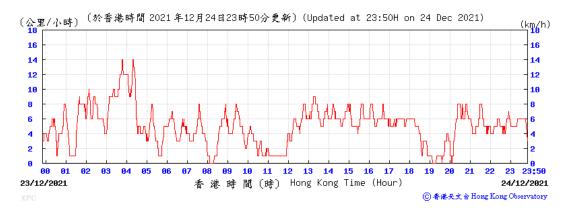

#### Wind Speed recorded at King's Park Meteorological Station on 24 December 2021