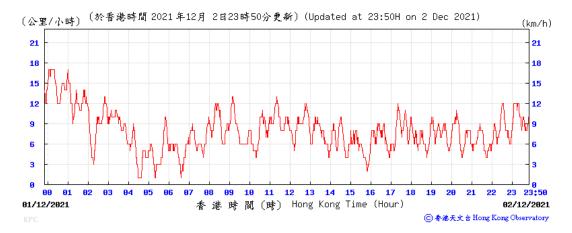

#### Wind Speed recorded at King's Park Meteorological Station on 2 December 2021