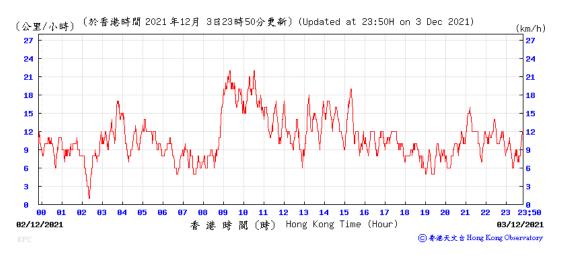

#### Wind Speed recorded at King's Park Meteorological Station on 3 December 2021