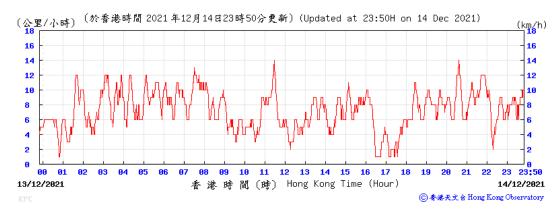

### Wind Speed recorded at King's Park Meteorological Station on 14 December 2021